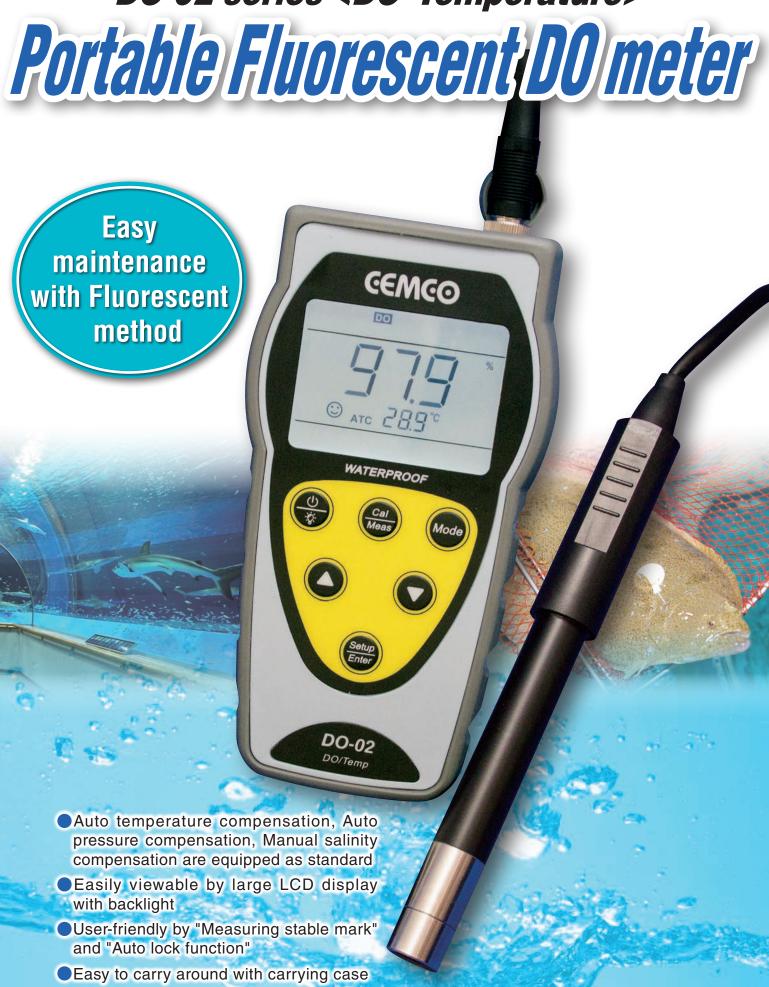

# DO-02 series < DO · Temperature >

# Easy maintenance with Fluorescent sensor. Most suitable for fish cultivation, aquarium, aeration tanks.

## **Features**

#### Fluorescent sensor

Advantage over Diaphragm type - Easy maintenance, low running cost, no effect from the water flow, no effect from the intergerning substance.

#### ■Hold / Auto power off function

Hold function: Lock the measure value for recording Auto power off function: Auto power off when no operation for 10 minutes

### Large display

Large LCD would display DO value and temeperature in one screen.