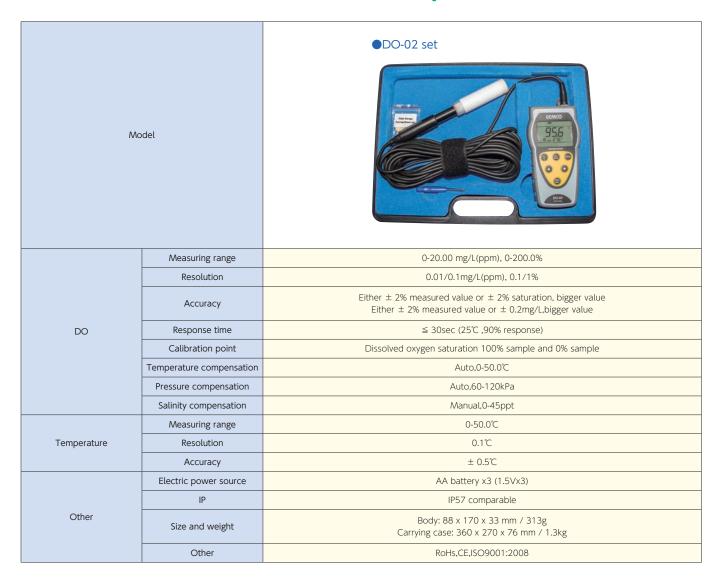

# DO-02 series < DO · Temperature >

# Easy maintenance with Fluorescent sensor. Most suitable for fish cultivation, aquarium, aeration tanks.